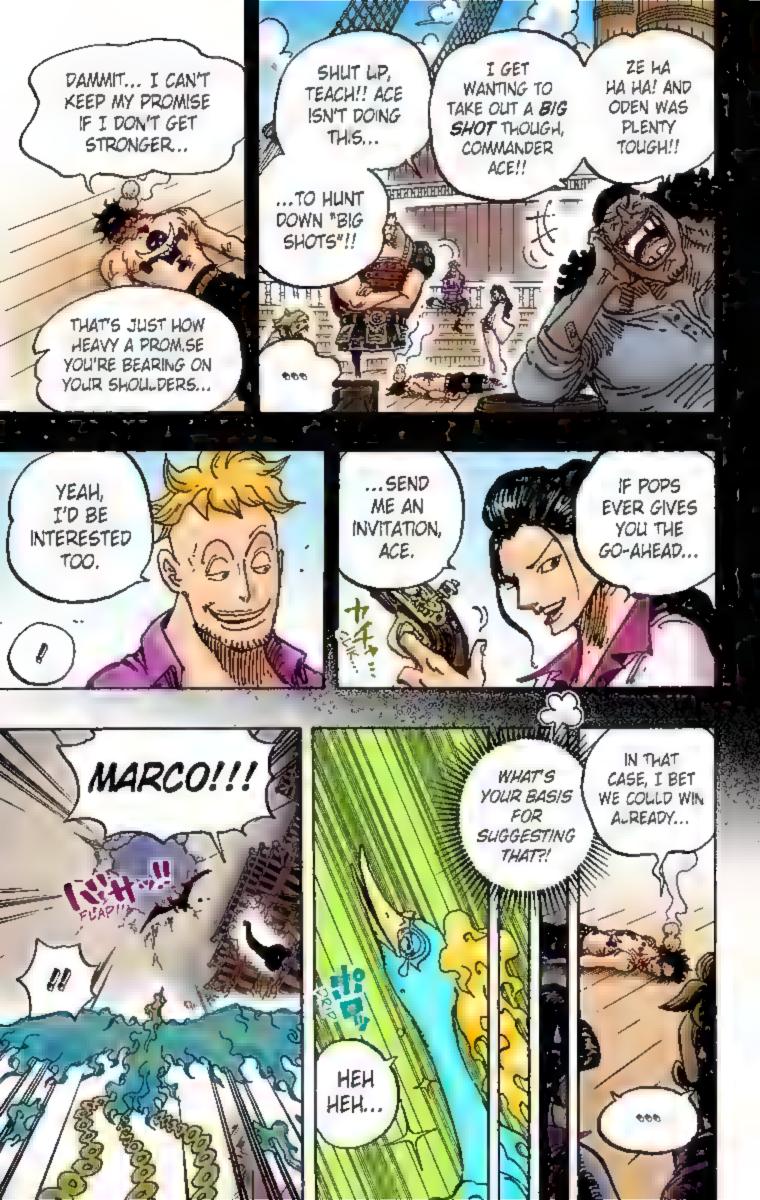

# Story . 55tb.

After two years of hard training, the Straw Hat pirates are back together, first at the Sabaody Archipelago and then through Fish-Man Island to their next stage: the New World!!

Luffy and crew ally with Momonosuke's faction in order to defeat Kaldo, one of the Four Emperors. They overcome hurdles to recruit allies for the raid, but the spy Kanjuro reveals his treachery and kidnaps Momonosuke. The allied

forces chase after him and decide to launch a sneak attack. With new powerful friends in tow, the raid on Onigashima begins!! While the Emperor's followers block the way on the Island, Kaido's daughter Yamato shows up and swears to fight on Luffy's side. The Red-Scabbards samural face off against Kaido on the roof of the castle, fighting to avenge their beloved Lord Oden. But Kaido steadily gains the upper hand... Luffy and others are heading for the roof too, but Kaido's henchman stand in their way.